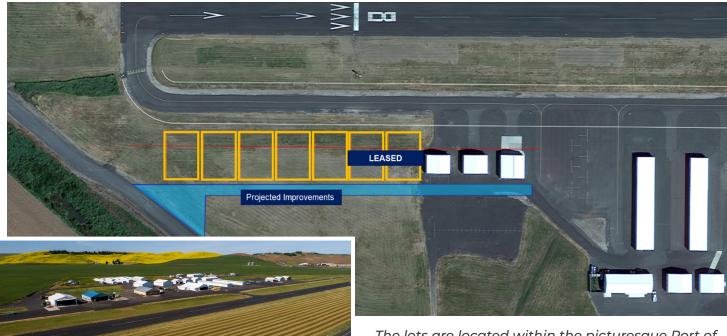

### Lots Available at Port of Whitman Business Air Center

Port of Whitman Business Air Center, Colfax Airport Access Rd, Colfax, WA

Are you looking to relocate, launch or grow your aviation business, or interested in building your own private hangar? Port of Whitman County Business Air Center has lots available for long-term lease at attractive rates.

The lots are located within the picturesque Port of Whitman Business Air Center at left.